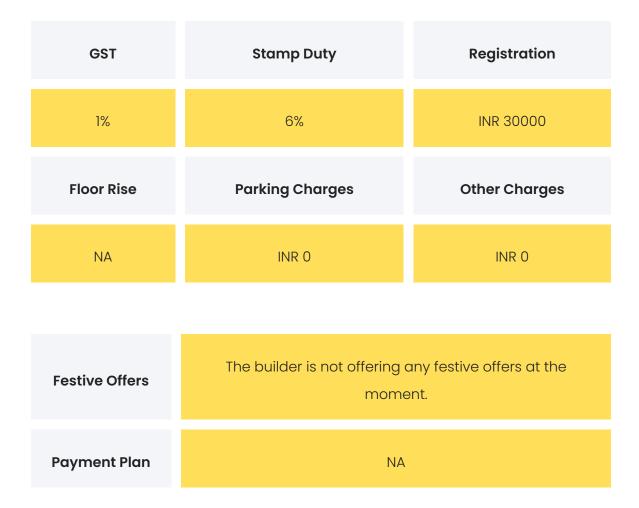

### COMMERCIALS

| Configuration | Rate Per Sqft | Agreement Value | Box Price   |
|---------------|---------------|-----------------|-------------|
| 1 ВНК         |               |                 | INR 3200000 |
| 2 BHK         |               |                 | INR 4000000 |
| 3 ВНК         |               |                 | INR 6000000 |

**Disclaimer:** Prices mentioned are approximate value and subject to change.

**Bank Approved** 

Loans

Axis Bank,Bajaj Finance Ltd,Indialbulls Home Loans,LIC Housing Finance Ltd,PNB Housing Finance Ltd,SBI Bank